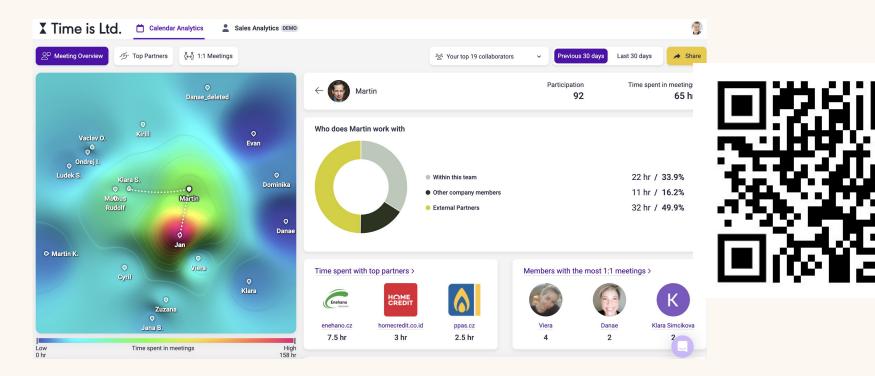

# Sociomapping

Our interactive interface and proprietary visualization technology (sociomaps) provide a unified view of collaboration and the digital landscape that enables **better Leadership decision-making.** 

By understanding and improving the collaboration dynamics between teams, companies can enhance organizational-wide **engagement and productivity.** 