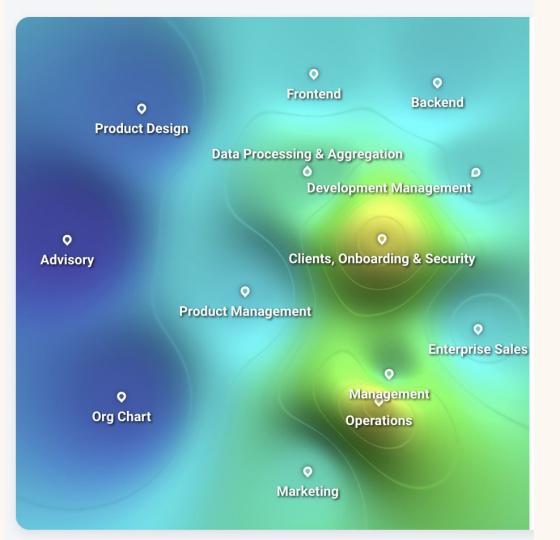

# Sociomapping

Our interactive interface and proprietary visualization technology (sociomaps) provide a unified view of collaboration and the digital landscape that enables **better Leadership decision-making.** 

By understanding and improving the collaboration dynamics between teams, companies can enhance organizational-wide **engagement and productivity.** 