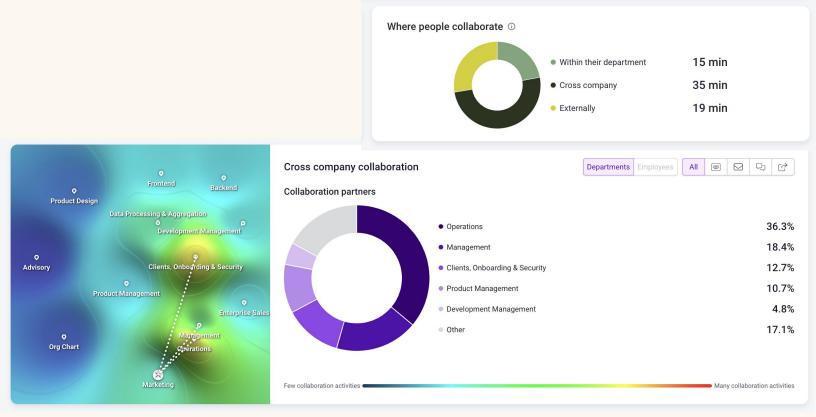

# Sociomapping

Our interactive interface and proprietary visualization technology (sociomaps) provide a unified view of collaboration and the digital landscape that enables **better Leadership decision-making.** 

By understanding and improving the collaboration dynamics between teams, companies can enhance organizational-wide **engagement and productivity.** 