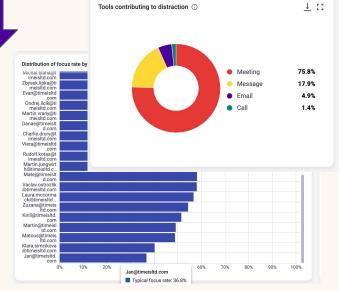

# **Distraction story - Agency**

| Time is Ltd. 🛱 Calendar Analytics          | Analytics                     |                                | 🔲 Show Guide Switch view 🜍             |
|--------------------------------------------|-------------------------------|--------------------------------|----------------------------------------|
| Collaboration overview for Jan Rezab 요1 쑝1 | ~                             |                                | D M < 🗄 Jan 2023 >                     |
| Time allocation ③                          |                               | ⊌ WORKING HOURS (9:00 − 17:00) |                                        |
| Collaboration<br>5 hr 24 min               | n and 3 hr 48 min 3 hr 59 min | Focus ①<br>13 min              | ~~~~~~~~~~~~~~~~~~~~~~~~~~~~~~~~~~~~~~ |