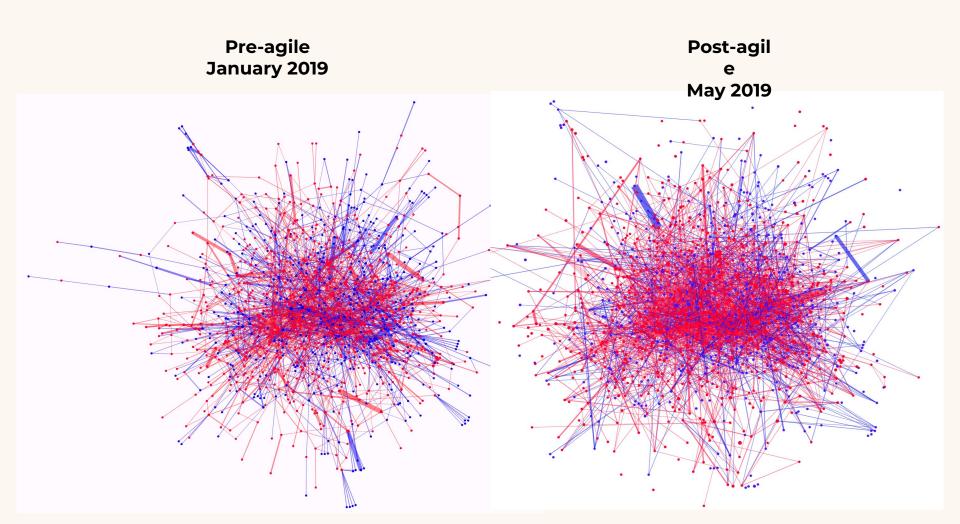

me is being wasted





of meetings are unproductive according to Forbes

### We do the heavy lifting... ...and you walk away with deep & actionable insights



Customized to give you the exact insights you're looking for

#### X Time is Ltd.

Use our API to directly integrate into Tableau or other BI systems

# MARKETING



## Sales people time wasted



# Sales people - overview



# MEETINGS



NEWSLETTERS SUBSCRIBE



#### PRODUCTIVITY

# Shopify Is Going Nuclear on Meetings. Your Company Should Consider Doing the Same Shopify is canceling all recurring meetings to see which ones are actually missed. Should you try something similar?







## Goal Phase 1: Find Agile Metric to be Measured Via Calendars



McKinsey&Company

## "Old" vs. Agile network



= 50% attention to old network







# **HOME OFFICE**





# External networks are half the size when remote

**External Network** 

**Internal Network** 

Hybrid

10.4 Contacts/person/month

52.5 Contacts/person/month Office

14.1 Contacts/person/month

58.2 Contacts/person/month Remote

6.6 Contacts/person/month

43.0 Contacts/person/month

#### X Time is Ltd.

# The allocation of time at work depending on where people work from - in the office vs. remotely.

| me allocation ①                |                 |                   |                               |                  |                        |
|--------------------------------|-----------------|-------------------|-------------------------------|------------------|------------------------|
| <b>C</b> -0-                   |                 |