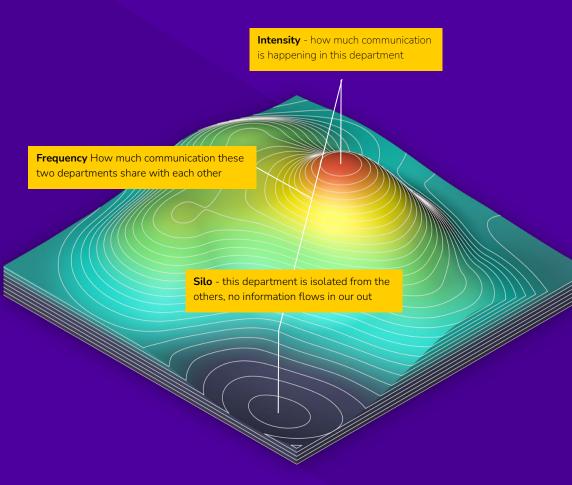

# Sociomapping

Our interactive interface and proprietary visualization technology (sociomaps) provide a unified view of collaboration and the digital landscape that enables **better Leadership decision-making.** 

By understanding and improving the collaboration dynamics between teams, companies can enhance organizational-wide **engagement and productivity.** 