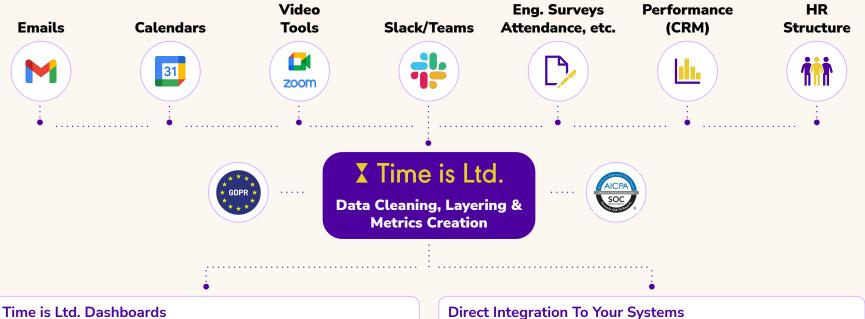

#### X Time is Ltd.

Use our API to directly integrate into Tableau or other BI systems

### **Time is Ltd. Metrics Creation**

Metrics preparation, research, creation

#### Time is Ltd. Overview

We structure and clean large sets of work data, and create metrics that our apps and third parties use to access novel insights to drive actions