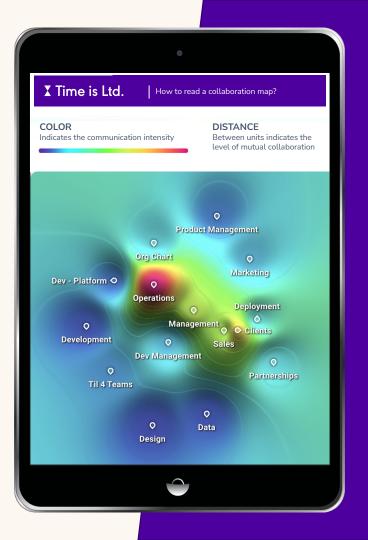

# Sociomapping

Our interactive interface and proprietary visualization technology (sociomaps) provide a unified view of collaboration and the digital landscape that enables **better Leadership decision-making.** 

By understanding and improving the collaboration dynamics between teams, companies can enhance organizational-wide **engagement and productivity.** 